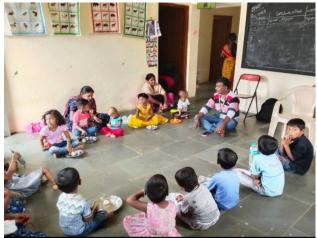

## 11) <u>EARLY INTERVENTION & EARLY EDUCATION PROGRAMME FOR DISABLED</u> CHILDREN'S

During the year 2023-24 SAHAYOG has conducted screening camp for special children under early intervention & Early education programme supported by APD Bangalore for 25 children's in Bhalki Taluka. Totally 85 special children of age group of 0 to 8 is identified for this programme.