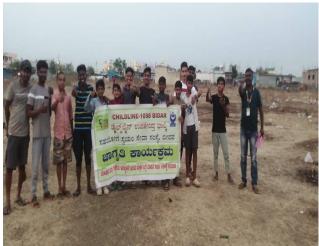

## 4) CHILDLINE 1098 PROGRAMME.

During the year 2023-24 SAHAYOG has continued the CHILDLINE Sub Centre at Bhalki with the support of CHILDLINE India Foundation and has successfully planned & conducted the following CHILDLINE activities.

Our aim is people to get know CHILDLINE, begins to care about vulnerable children & get involved. During this month we took CHILDLINE 1098 to the community.

#### I. Outreach & Awareness Programme.

During the year 2023-24 SAHAYOG has conducted following outreach & Awareness Programme the following issues discussed.