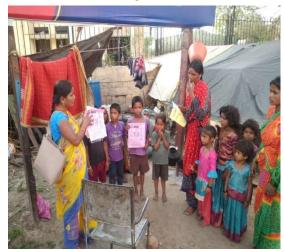

#### 8) HEALTH AWARENESS, PROGRAMME:

During the year 2023-2024 SAHAYOG has conducted 1 health camps, at Village Kamthana, Bidar Taluka on 14-10-2023. 43 women, men and children's were participated in health awareness camp. The theme include the common ailments, water bound diseases, special health needs of women especially of girl children. The programme was followed by health screening and referral services. The local medical professionals were invited with one private consultant to conduct the camp.