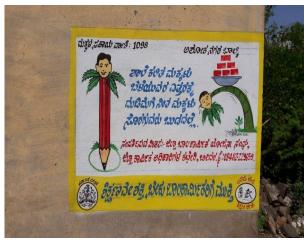

#### 9) WALL WRITING ON CHILD LABOUR.

During the Year 2023-24 SAHAYOG NGO Bidar with the Grant Support of Bidar District Child Labour Rehabilitation Society (BDCLRS) has don the wall writing on Child Labour issue under SCP chemes as Follows:

| Scheme | No.<br>Writing | of<br>y Writ | Coverage |
|--------|----------------|--------------|----------|
| SCP    | 50             |              | 8 Taluka |