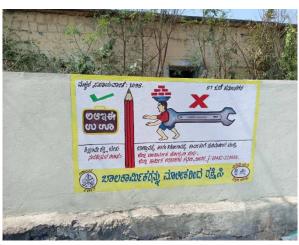

#### 9) WALL WRITING ON CHILD LABOUR.

During the Year 2023-24 SAHAYOG NGO Bidar with the Grant Support of Bidar District Child Labour Rehabilitation Society (BDCLRS) has don the wall writing on Child Labour issue under SCP chemes as Follows:

| Scheme | No.<br>Writing | of<br>y Writ | Coverage |
|--------|----------------|--------------|----------|
| SCP    | 50             |              | 8 Taluka |