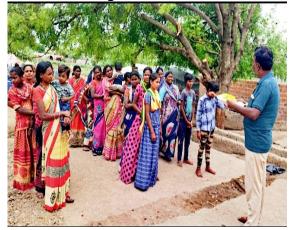

## d) VILLAGE LEVEL WOMENS'S MEETING & COLLECTION OF INDIVIDUAL WOMEN'S INFORMATION:

During the month of May 2023 all the community organizers had village level women's meetings by exercising Participatory group analysis skill, & also individual women members detailed information (survey format) collected.

The Major Findings of P.G.A – Survey as Follows:

- Total No. of G.P Surveyed = 21 G.Ps
- Total No. of House Hold (Women's Beneficiaries) Surveyed = 2100

Data of Various Social Security Schemes not availed by 2100 Households.